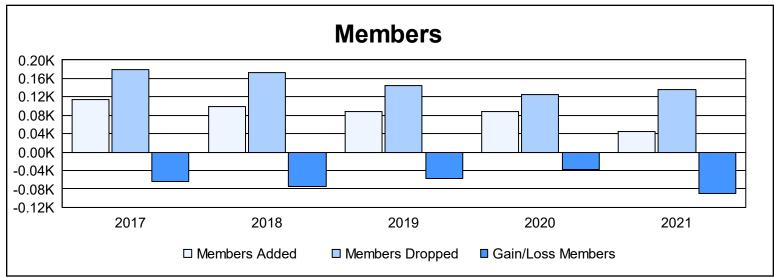

District 106 A As of June 2021 Cumulative

| Year      | New<br>Clubs | Dropped<br>Clubs | Gain/<br>Loss<br>Clubs | New<br>Members | Charter<br>Members | Reinstate<br>Members | Transfer<br>Members | Total<br>Member<br>Added | Total<br>Members<br>Dropped | Gain/<br>Loss<br>Members |
|-----------|--------------|------------------|------------------------|----------------|--------------------|----------------------|---------------------|--------------------------|-----------------------------|--------------------------|
| 2016-2017 | 0            | 3                | -3                     | 102            | 0                  | 2                    | 10                  | 114                      | 179                         | -65                      |
| 2017-2018 | 0            | 2                | -2                     | 80             | 2                  | 2                    | 14                  | 98                       | 173                         | -75                      |
| 2018-2019 | 0            | 1                | -1                     | 77             | 2                  | 1                    | 8                   | 88                       | 145                         | -57                      |
| 2019-2020 | 0            | 1                | -1                     | 81             | 0                  | 0                    | 6                   | 87                       | 125                         | -38                      |
| 2020-2021 | 0            | 3                | -3                     | 37             | 1                  | 1                    | 6                   | 45                       | 135                         | -90                      |
| Average   | 0            | 2                | -2                     | 75             | 1                  | 1                    | 9                   | 86                       | 151                         | -65                      |