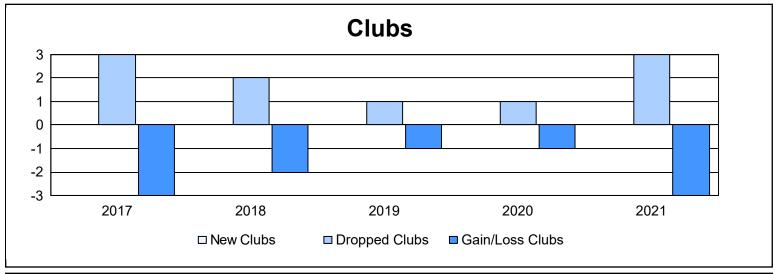

District 106 A As of June 2021 Cumulative

| Year      | New<br>Clubs | Dropped<br>Clubs | Gain/<br>Loss<br>Clubs | New<br>Members | Charter<br>Members | Reinstate<br>Members | Transfer<br>Members | Total<br>Member<br>Added | Total<br>Members<br>Dropped | Gain/<br>Loss<br>Members |
|-----------|--------------|------------------|------------------------|----------------|--------------------|----------------------|---------------------|--------------------------|-----------------------------|--------------------------|
| 2016-2017 | 0            | 3                | -3                     | 102            | 0                  | 2                    | 10                  | 114                      | 179                         | -65                      |
| 2017-2018 | 0            | 2                | -2                     | 80             | 2                  | 2                    | 14                  | 98                       | 173                         | -75                      |
| 2018-2019 | 0            | 1                | -1                     | 77             | 2                  | 1                    | 8                   | 88                       | 145                         | -57                      |
| 2019-2020 | 0            | 1                | -1                     | 81             | 0                  | 0                    | 6                   | 87                       | 125                         | -38                      |
| 2020-2021 | 0            | 3                | -3                     | 37             | 1                  | 1                    | 6                   | 45                       | 135                         | -90                      |
| Average   | 0            | 2                | -2                     | 75             | 1                  | 1                    | 9                   | 86                       | 151                         | -65                      |